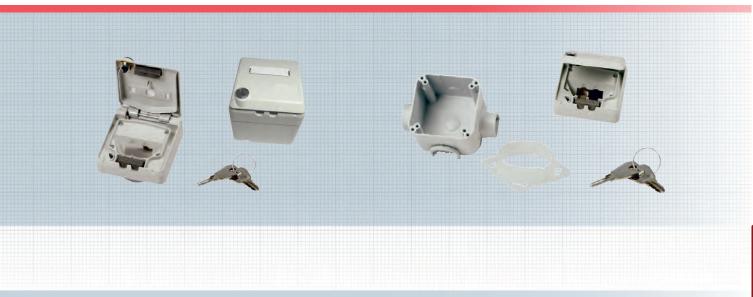

# preLink® / fixLink® SM/FM Housing Set, Lockable, IP44, Double

## preLink® / fixLink® Surface-Mount Housing Set Double, Lockable IP44

Surface-mount housing is suitable for installation of preLink® and fixLink® Keystone modules via an adapter. For better strain relief we recommend using cable clamp M25 / 2x8, which is designed to handle two cables with a diameter of up to 8 mm.

## **Properties:**

Material Polymer light gray, similar to RAL 7035 Color Dimensions (HxWxD) 90 x 90 x 90 mm Connection class degree of protection IP44 Packaging unit 1 piece per box

## preLink® / fixLink® Flush-Mount Housing Set Double, Lockable IP44

Flush-mount housing is suitable for installation of preLink® and fixLink® Keystone modules via an adapter. The kit contains the flush-mount housing as well as the IP44 flushmount outlet.

## **Properties:**

Material light gray, similar to RAL 7035 Color Dimensions (HxWxD) 35 x 90 x 90 mm Connection class degree of protection IP44 Packaging unit 1 piece per box

| Description                                                         | Ordering Code |
|---------------------------------------------------------------------|---------------|
| preLink® / fixLink® Surface-Mount Housing Set Double, Lockable IP44 | CKVDAP42      |
| Cable clamp                                                         | CKVDZP40      |
| preLink® / fixLink® Flush-Mount Housing Set, Double, Lockable IP44  | CKVDUP42      |