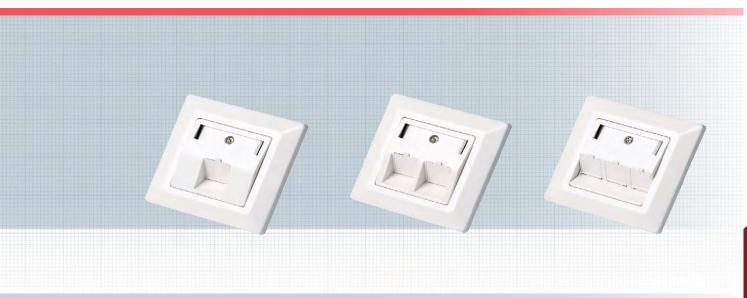

## preLink<sup>®</sup> / fixLink<sup>®</sup> Data Connection Sockets 45° snap-in angle, Flush-Mount Installation, Single/Double/Triple

Data sockets consist of die-cast zinc frame and are suitable for installation in cable conduit, for flush mounting (FM), or surface mounting via separate frame. Installation as floor box also possible if 2 assembly tabs are broken off.

Outlets are equipped with dust protection covers, fast-on grounding and labeling area. Product delivered with 50 x 50mm central plate and 80 x 80mm frame.

Labeling area is also available as spare part (10 items: paper, case, and 2 screws for installation).

| Description                  | Ordering Code |
|------------------------------|---------------|
| FM outlet single             | CKVDU191      |
| FM outlet double             | CKVDU192      |
| FM outlet triple             | CKVDU193      |
| Labeling area (10-piece set) | CKVDBF10      |